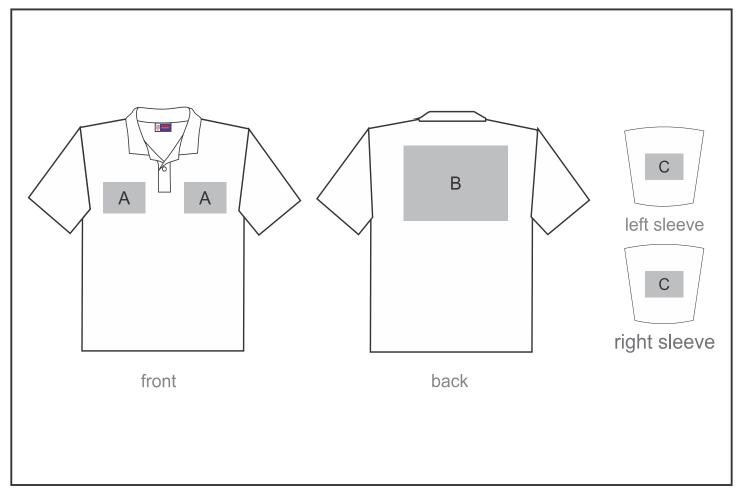

## **Need to know:**

- Includes 1-Position Embroidery OR 1-Position Digital Transfer (setup fee applies)
- DTC/EMB inclusive Parameters: Left/Right Chest or Back = 100mm x 100mm

## **Branding Options:**

| Position | Branding Method (Branding Code)       | No. of Colours | Dimension               |
|----------|---------------------------------------|----------------|-------------------------|
| А        | Embroidery (EM-CLOTHING)              | 1 Colour       | 100mm wide x 100mm high |
| А        | Digital Transfer Clothing A6 (DTC-A6) | Full Colour    | 100mm wide x 100mm high |
| А        | Silicone (STP-A)                      | N/A            | 30mm wide x 30mm high   |
| А        | Silicone (STP-B)                      | N/A            | 50mm wide x 50mm high   |
| А        | Silicone (STP-C)                      | N/A            | 80 mm wide x 80mm high  |
| А        | Silicone (STP-D)                      | N/A            | 100mm wide x 40mm high  |
| А        | Screen Print (SA)                     | 6 Colours      | 100mm wide x 80mm high  |

| В | Embroidery (EM-CLOTHING) | N/A | 200mm wide x 200mm high |
|---|--------------------------|-----|-------------------------|
|---|--------------------------|-----|-------------------------|

| В | Digital Transfer Clothing A6 (DTC-A6) | Full Colour | 148mm wide x 105mm high |
|---|---------------------------------------|-------------|-------------------------|
| В | Digital Transfer Clothing A5 (DTC-A5) | Full Colour | 210mm wide x 148mm high |
| В | Silicone (STP-A)                      | N/A         | 30mm wide x 30mm high   |
| В | Silicone (STP-B)                      | N/A         | 50mm wide x 50mm high   |
| В | Silicone (STP-C)                      | N/A         | 80mm wide x 80mm high   |
| В | Silicone (STP-D)                      | N/A         | 120mm wide x 40mm high  |
| В | Screen Print (SA)                     | 6 Colours   | 260mm wide x 200mm high |
|   |                                       |             |                         |
| С | Embroidery (EM-CLOTHING)              | N/A         | 80mm wide x 80mm high   |
| С | Digital Transfer Clothing A6 (DTC-A6) | Full Colour | 80mm wide x 80mm high   |
| С | Silicone (STP-A)                      | N/A         | 30mm wide x 30mm high   |
| С | Silicone (STP-B)                      | N/A         | 50mm wide x 50mm high   |
| С | Silicone (STP-C)                      | N/A         | 80mm wide x 80mm high   |
| С | Screen Print (SA)                     | 6 Colours   | 60mm wide x 60mm high   |